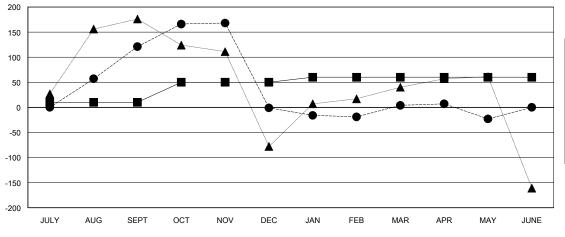

## GOALS AND ACTUAL MEMBERS CUMULATIVE

- MEMBER GROWTH NET GOAL
- MEMBER GROWTH ACTUAL
- LAST YEAR MEMBERSHIP ACTUAL

| DROPPED CLUBS: 8 |     |
|------------------|-----|
| DROPPED MEMBERS  |     |
| DECEASED         | 12  |
| CLUB CANCELLED   | 149 |
| OTHER            | 247 |
| TOTAL            | 408 |