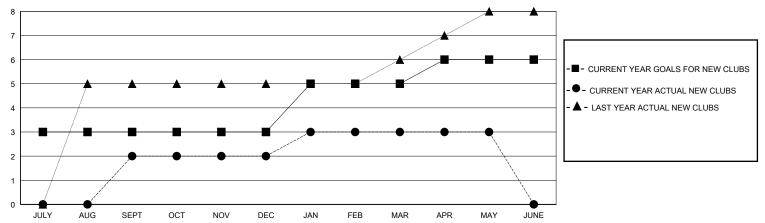

------------------------|----------------|---|---|-------------------------------|----|-----|--------|
| Clubs RESULTS FOR 2023-2024 |                |   |   | Members RESULTS FOR 2023-2024 |    |     |        |
|                             |                |   |   |                               |    |     |        |
| JULY/AUG/SEPT               | 3              | 2 | 0 | JULY/AUG/SEPT                 | 10 | 218 | 58     |
| OCT/NOV/DEC                 | 0              | 0 | 6 | OCT/NOV/DEC                   | 40 | 98  | 218    |
| JAN/FEB/MAR                 | 2              | 1 | 2 | JAN/FEB/MAR                   | 10 | 109 | 79     |
| APR/MAY/JUNE                | 1              | 0 | 0 | APR/MAY/JUNE                  | 0  | 29  | 53     |

## GOALS AND ACTUAL NEW CLUBS CUMULATIVE



## GOALS AND ACTUAL MEMBERS CUMULATIVE



- MEMBER GROWTH NET GOAL
- MEMBER GROWTH ACTUAL
- LAST YEAR MEMBERSHIP ACTUAL

| DROPPED CLUBS: 8 |     |
|------------------|-----|
| DROPPED MEMBERS  |     |
| DECEASED         | 12  |
| CLUB CANCELLED   | 149 |
| OTHER            | 247 |
| TOTAL            | 408 |

|             | GENDER DISTRIBUTION |            |  |
|-------------|---------------------|------------|--|
| NEW MEMBERS | MALE                | 3,116 (87. |  |
|             | FEMALE              | 428 (12.08 |  |

3,116 (87.92%)

428 (12.08%)

TOTAL FAMILY UNIT MEMBERS

FAMILY MEMBERS PAYING HALF **DUES** 

CLICK HERE FOR CUMULATIVE

**MEMBERSHIP DATA** 

746

390